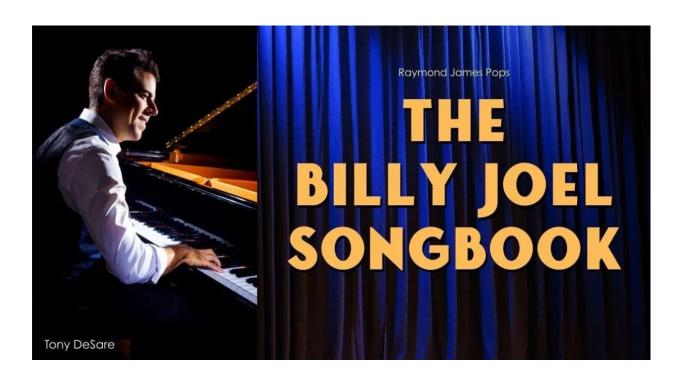

## POPS CONCERT

Tony DeSare's signature vocal and piano style pay tribute to the iconic songs of Billy Joel. Generations of fans will experience full orchestrations of Billy Joel's beloved hits including Only the Good Die Young, Just the Way You Are, Piano Man, You May Be Right, Movin Out, My Life and many more.