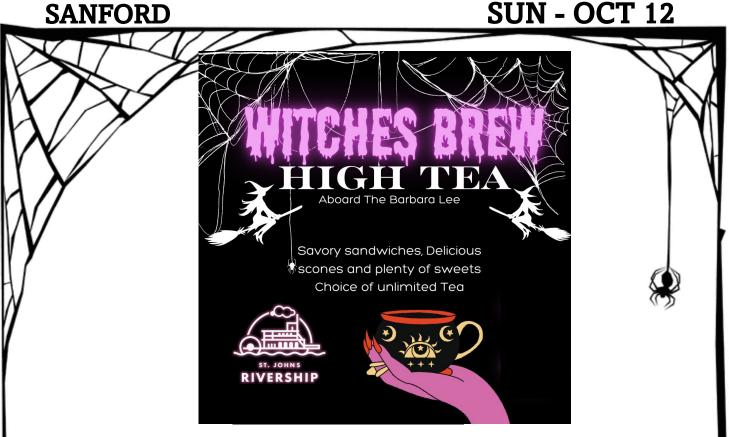

Step aboard the Barbara-Lee for a bewitching afternoon at the Witch's Brew High Tea Cruise! Set sail on a 2-hour journey along the scenic St. Johns River, where witches and warlocks alike can revel in a spellbinding tea party.

> **Unlimited tea selections** Savory finger sandwiches Scones with jelly **Bite-sized sweets**

Guests are encouraged to dress in their most enchanting witchy attire. Gather your coven and don't miss out on this spellbinding tea party!