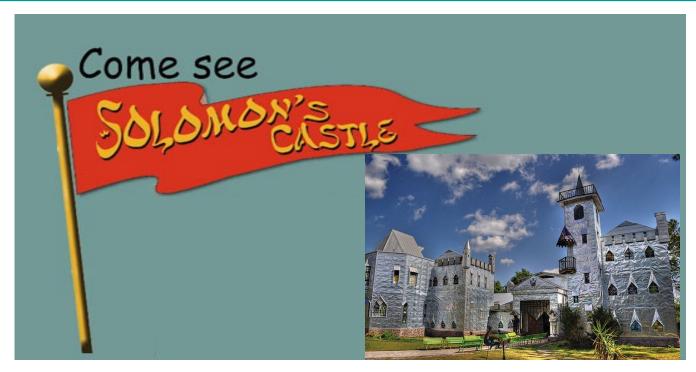

Solomon's Castle is a whimsical wonderland in the Florida wilderness, created by the sculptor Howard Solomon from recycled materials. Solomon's talent is making beautiful things out of items discarded by modern society. The castle nearly 12,000 square feet, is not only home to Howard's family, but it is also home to his workshop, galleries, exhibition rooms.