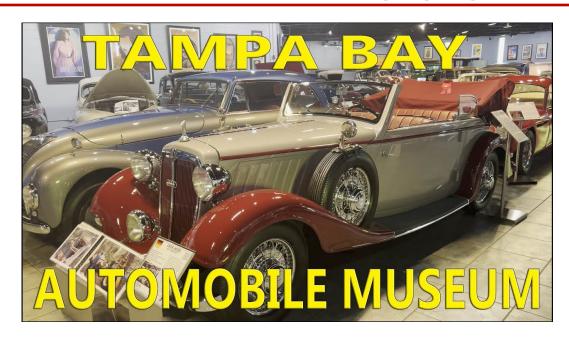

The museum showcases one of Florida's most unique car museums, This hidden gem features a unique collection of vintage cars and vehicles that demonstrate special creativity and imagination in their history and engineering. The museum features the pioneering front wheel drive and rear engine cars from the 1920's and 1930's that played an important part in the evolution of the automobile. Visitors experience an engaging blend of art and science in 19,000 square feet of gallery space.