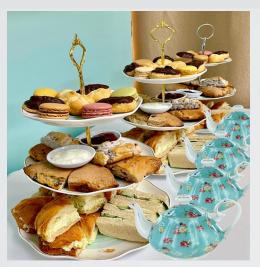

## JOIN US FOR Afternoon Tea

Our vision at Joseph's Tea Room is to help inspire you to reconnect with yourself, with your friends and family over a pot of Joseph's Tea.

Enjoy assorted tea sandwiches, croissants, fresh baked scones with Devonshire cream and assorted petite desserts.