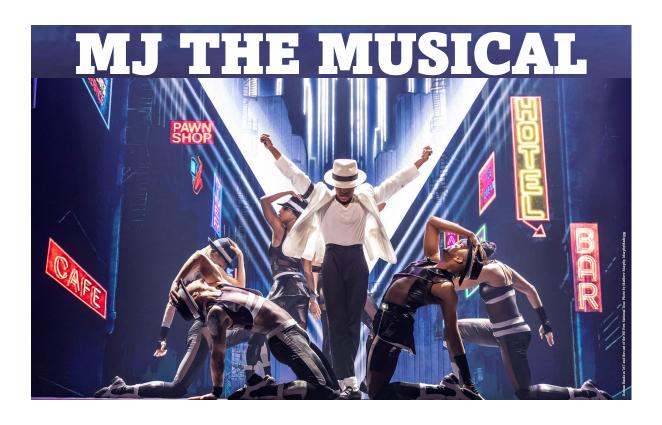

## BROADWAY'S 4-TIME TONY AWARD®-WINNING HIT

He is one of the greatest entertainers of all time. Now, Michael Jackson's unique and unparalleled artistry comes to Tampa as MJ THE MUSICAL, centered around the making of the 1992 Dangerous World Tour, MJ goes beyond the singular moves and signature sound of the star, offering a rare look at the creative mind and collaborative spirit that catapulted Michael Jackson into legendary status.