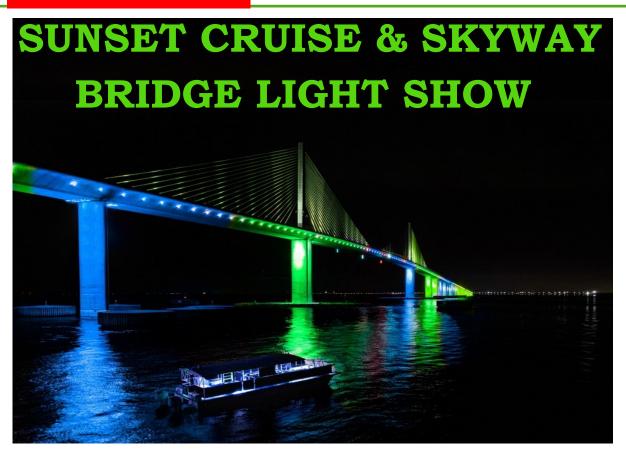

We stop by the Skyway Bridge for a \$15M light show that rivals Disney's, Cinderella Castle! Truly a must-see!

LUNCH stop (OYO) before our cruise at Anna Maria Oyster Bar

MENU IN OFFICE & ON WEBSITE

LIMITED TO 42 PEOPLE