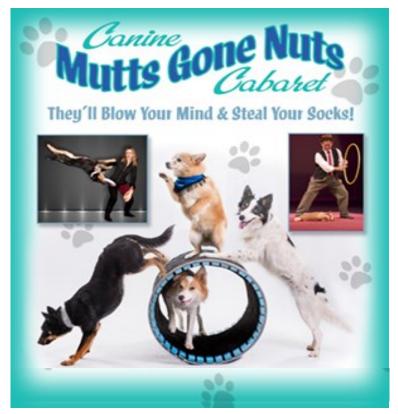

## ACTION PACKED, DOG COMEDY SPECTACULAR

Expect the unexpected, as canines and comedy collide in a smash hit performance, that's leaving audiences everywhere howling for more. From shelters to showbiz, these amazing mutts unleash havoc and hilarity in a breathtaking, action-packed, comedy dog spectacular, featuring some of the world's most talented 4 legged performers.