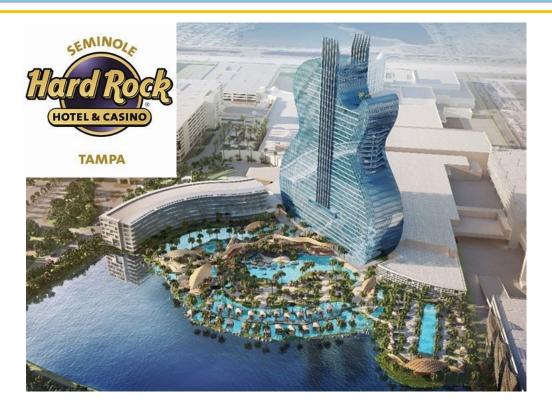

Enjoy Unparalleled Casino Gaming with 5,000 Slots, 179 Table Games and 46 Poker Tables. Seminole Hard Rock Hotel & Casino Tampa is the premier entertainment destination of Central Florida with over 245,000 square-feet of electrifying gaming space to amp up your fun. Our newly expanded gaming paradise offers a non-smoking area. The property also showcases some of the greatest pieces of Hard Rock music memorabilia lining the casino walls and throughout the floor for an atmosphere like no other.