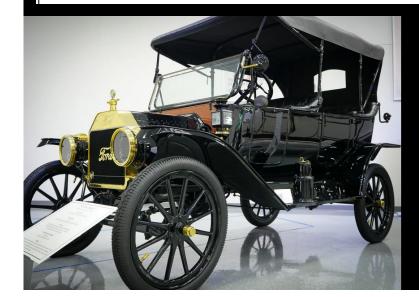

## The Collection on Palmetto

Museum of antique automobiles and engines. Beauty and innovation realized.

The first 15 years of the automobile would take us from an isolated existence to give folks the independence and freedom to be fully interconnected. Within a single generation life went from 6 to 60 MPH!

The antique automobiles of The Collection on Palmetto date from 1886 to 1952, with special attention paid to the Brass Era, from 1896-1969. In no other era of automotive history did technology develop as rapidly.